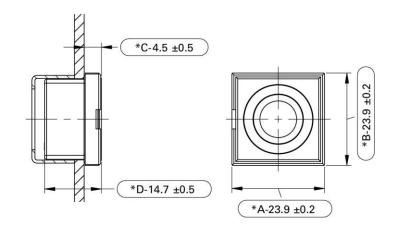

## **Product Specifications:**

| Material      | Cover                    | Sillicon rubber  |
|---------------|--------------------------|------------------|
|               | Base                     | Plastic          |
|               | Fixing bow               | Staninless steel |
|               | Gasket                   | Rubber           |
| Mounting hole | 21x21 mm (Flush mounted) |                  |
| Optics        | Transparent              |                  |

## Mounting Hole

RS, Professionally Approved Products, gives you professional quality parts across all products categories. Our range has been testified by engineers as giving comparable quality to that of the leading brands without paying a premium price.