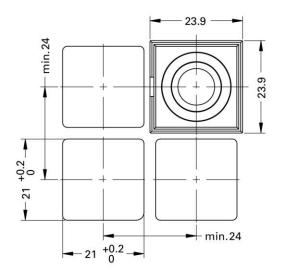

## **Product Specifications:**

| Material      | Cover                    | Sillicon rubber  |
|---------------|--------------------------|------------------|
|               | Base                     | Plastic          |
|               | Fixing bow               | Staninless steel |
|               | Gasket                   | Rubber           |
| Mounting hole | 21x21 mm (Flush mounted) |                  |
| Optics        | Transparent              |                  |

## Mounting Hole

RS, Professionally Approved Products, gives you professional quality parts across all products categories. Our range has been testified by engineers as giving comparable quality to that of the leading brands without paying a premium price.