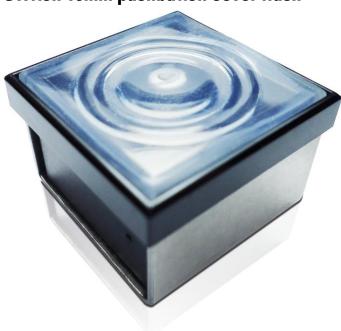

## Product Datasheet ADA16 Spray cover

Switch 16mm pushbutton cover flush

## **Product Specifications:**

| Material      | Cover                    | Sillicon rubber  |
|---------------|--------------------------|------------------|
|               | Base                     | Plastic          |
|               | Fixing bow               | Staninless steel |
|               | Gasket                   | Rubber           |
| Mounting hole | 21x21 mm (Flush mounted) |                  |
| Optics        | Transparent              |                  |