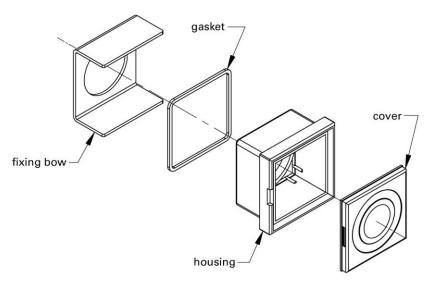

## **Product Specifications:**

| Material      | Cover                    | Sillicon rubber  |
|---------------|--------------------------|------------------|
|               | Base                     | Plastic          |
|               | Fixing bow               | Staninless steel |
|               | Gasket                   | Rubber           |
| Mounting hole | 21x21 mm (Flush mounted) |                  |
| Optics        | Transparent              |                  |