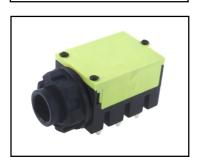

# SEALED 1/4" MINI JACK MODEL S1K

Many types of professional music equipment nowadays use high power components, and need to be cooled by fans. Fans draw in dust and pollutants which can adversely affect the contacts of conventional jacks, with exposed contacts.

S1K avoids possibility of contamination of contacts by means of a sealing cover over the top and bottom of the jack. The height profile and PCB fitting are the same as our standard S1 jacks.

S1K is available with switched mono /BNB or stereo /BBB configurations and types of front bush. Other contact configurations can be made subject to quantity. Plastic nut is standard.

#### **MODELS**

S1KA Standard fully threaded for plastic or metal nut.

S1KB SPN - Partially reduced nose. Nuts not usually used, but are supplied.

Full thread with discrete bright insert and isolated RFI washer