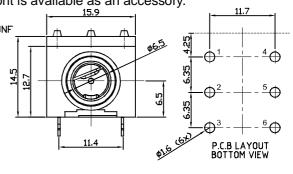

S1K avoids possibility of contamination of contacts by means of a sealing cover over the top and bottom of the jack. The height profile and PCB fitting are the same as our standard S1 jacks.

S1K is available with switched mono /BNB or stereo /BBB configurations and types of front bush. Other contact configurations can be made subject to quantity. Plastic nut is standard.

### **SPECIFICATION**

FC67858

2000VDC Min. Withstand Voltage:

S1K FRONT SEAL

Maximum Current: 5A.

Temperature Rating: -10°C ~ +70°C

Life >10000 operations: Contact resistance <  $100 \text{m}\Omega$ 

Initial Contact Resistance:  $<50 \text{m}\Omega$ IP50 IP Rating (with plug in):