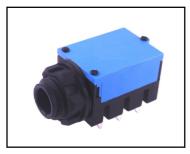

# SEALED 1/4" MINI JACK MODEL S1K

Many types of professional music equipment nowadays use high power components, and need to be cooled by fans. Fans draw in dust and pollutants which can adversely affect the contacts of conventional jacks, with exposed contacts.

S1K avoids possibility of contamination of contacts by means of a sealing cover over the top and bottom of the jack. The height profile and PCB fitting are the same as our standard S1 jacks.

S1K is available with switched mono /BNB or stereo /BBB configurations and types of front bush. Other contact configurations can be made subject to quantity. Plastic nut is standard.

#### **MODELS**

S1KA Standard fully threaded for plastic or metal nut.

S1KB SPN - Partially reduced nose. Nuts not usually used, but are supplied.

Full thread with discrete bright insert and isolated RFI washer