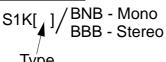

S1K avoids possibility of contamination of contacts by means of a sealing cover over the top and bottom of the jack. The height profile and PCB fitting are the same as our standard S1 jacks.

S1K is available with switched mono /BNB or stereo /BBB configurations and types of front bush. Other contact configurations can be made subject to quantity. Plastic nut is standard.

## **PART Nos.**

FC67810 S1KA/BBB/WNW SEALED JACK STD S1KA/BNB/WNW SEALED JACK STD FC67815 S1KB/BBB/WNW/SPN SEALED JACK FC67820 S1KB/BNB/WNW/SPN SEALED JACK FC67825 S1KC/BBB/NI/WNW/IEW SEALED JACK FC67830 FC67835 S1KC/BNB/NI/WNW/IEW SEALED JACK FC67840 S1KD/BBB/NI/WNW/CEW SEALED JACK S1KD/BNB/NI/WNW/CEW SEALED JACK FC67845 FC67850 S1KE/BBB/NNW SEALED JACK PLAIN FC67855 S1KE/BNB/NNW SEALED JACK PLAIN