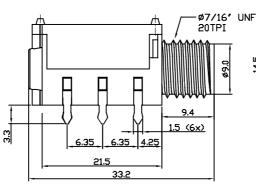

S1K avoids possibility of contamination of contacts by means of a sealing cover over the top and bottom of the jack. The height profile and PCB fitting are the same as our standard S1 jacks.

S1K is available with switched mono /BNB or stereo /BBB configurations and types of front bush. Other contact configurations can be made subject to quantity. Plastic nut is standard.

### **SPECIFICATION**

FC67858

2000VDC Min. Withstand Voltage:

S1K FRONT SEAL

Maximum Current: 5A.

Temperature Rating: -10°C ~ +70°C

Life >10000 operations: Contact resistance <  $100 \text{m}\Omega$ 

Initial Contact Resistance:  $<50 \text{m}\Omega$ IP50 IP Rating (with plug in):