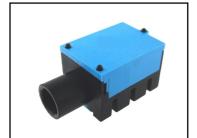

S1K avoids possibility of contamination of contacts by means of a sealing cover over the top and bottom of the jack. The height profile and PCB fitting are the same as our standard S1 jacks.

S1K is available with switched mono /BNB or stereo /BBB configurations and types of front bush. Other contact configurations can be made subject to quantity. Plastic nut is standard.

#### **MODELS**

S1KA Standard fully threaded for plastic or metal nut.

S1KB SPN - Partially reduced nose. Nuts not usually used, but are supplied.

Full thread with discrete bright insert and isolated RFI washer