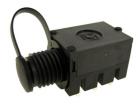

S1KD Full thread with prominent bright insert. RFI washer connected to inserted jack plug.

S1KE Non thread bush. Nuts not used.

Retained hole plug forming a seal for front is available as an accessory.

**PLUG** 

### **SPECIFICATION**

FC67858

2000VDC Min. Withstand Voltage:

S1K FRONT SEAL

Maximum Current: 5A.

Temperature Rating: -10°C ~ +70°C

Life >10000 operations: Contact resistance <  $100 \text{m}\Omega$ 

Initial Contact Resistance:  $<50 \text{m}\Omega$ IP50 IP Rating (with plug in):

Black socket showing hole seal.

Order as:

© CLIFF 11/15 ISS.3

RoHS / REACH compliant

All models, except type E, supplied with plastic nut and washer

100 / Tray / 1000 / Carton

For further information, contact sales@cliffuk.co.uk