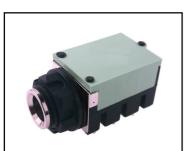

Black socket showing hole seal.

Order as:

© CLIFF 11/15 ISS.3

RoHS / REACH compliant

All models, except type E, supplied with plastic nut and washer

100 / Tray / 1000 / Carton

For further information, contact sales@cliffuk.co.uk