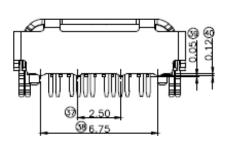

**Datasheet** 

## ENGLISH

## PCB Mount Type C Female + Locking Spring RS Stock number 895-0556

Unit: mm















## **ENGLISH**

1. SERIES NO.

3K: USB TYPE C CONNECTOR

TAIL CONSTRUCTION TYPE
G: SMT+H/T TYPE

 NUMBER OF PIN 024: 24 POSITIONS

4. CONTACT & CONNECTING TYPES:

S: SOCKET

5: HOUSING COLOR.

3: BLACK

6: TERMINAL PLATING:

OS: CONTACT AREA: Au 10", SOLDER AREA:GOLD FLASH O5: CONTACT AREA: Au 15U", SOLDER AREA:GOLD FLASH O6: CONTACT AREA: Au 30U", SOLDER AREA:GOLD FLASH

7: SHELL PLATING N: PLATING NI

8: ENVIRONMENTAL.

3: HF

9: PACKING.

R: TAPE REEL PACKING

10: AUXILIARY CODE.

2: With a back cover and LOGO

11: SUFFIX NO.

001:CENTER HEIGHT H=1.63mm