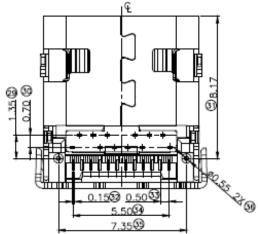

**Datasheet** 

## ENGLISH

## PCB Mount Type C Female + Locking Spring RS Stock number 895-0556

Unit: mm















## **ENGLISH**

1. SERIES NO.

3K: USB TYPE C CONNECTOR

TAIL CONSTRUCTION TYPE
G: SMT+H/T TYPE

 NUMBER OF PIN 024: 24 POSITIONS

4. CONTACT & CONNECTING TYPES:

S: SOCKET

5: HOUSING COLOR.

3: BLACK

6: TERMINAL PLATING:

OS: CONTACT AREA: Au 10", SOLDER AREA:GOLD FLASH O5: CONTACT AREA: Au 15U", SOLDER AREA:GOLD FLASH O6: CONTACT AREA: Au 30U", SOLDER AREA:GOLD FLASH

7: SHELL PLATING N: PLATING NI

8: ENVIRONMENTAL.

3: HF

9: PACKING.

R: TAPE REEL PACKING

10: AUXILIARY CODE.

2: With a back cover and LOGO

11: SUFFIX NO.

001:CENTER HEIGHT H=1.63mm