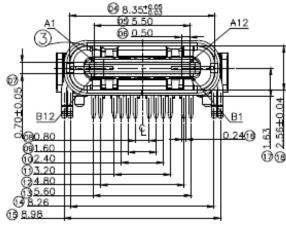

**Datasheet** 

## ENGLISH

## PCB Mount Type C Female + Locking Spring RS Stock number 895-0556

Unit: mm















## **ENGLISH**

1. SERIES NO.

3K: USB TYPE C CONNECTOR

TAIL CONSTRUCTION TYPE
G: SMT+H/T TYPE

 NUMBER OF PIN 024: 24 POSITIONS

4. CONTACT & CONNECTING TYPES:

S: SOCKET

5: HOUSING COLOR.

3: BLACK

6: TERMINAL PLATING:

OS: CONTACT AREA: Au 10", SOLDER AREA:GOLD FLASH O5: CONTACT AREA: Au 15U", SOLDER AREA:GOLD FLASH O6: CONTACT AREA: Au 30U", SOLDER AREA:GOLD FLASH

7: SHELL PLATING N: PLATING NI

8: ENVIRONMENTAL.

3: HF

9: PACKING.

R: TAPE REEL PACKING

10: AUXILIARY CODE.

2: With a back cover and LOGO

11: SUFFIX NO.

001:CENTER HEIGHT H=1.63mm