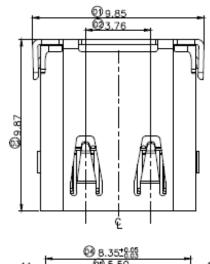

**Datasheet** 

## ENGLISH

## PCB Mount Type C Female + Locking Spring RS Stock number 895-0556

Unit: mm















## **ENGLISH**

1. SERIES NO.

3K: USB TYPE C CONNECTOR

TAIL CONSTRUCTION TYPE
G: SMT+H/T TYPE

 NUMBER OF PIN 024: 24 POSITIONS

4. CONTACT & CONNECTING TYPES:

S: SOCKET

5: HOUSING COLOR.

3: BLACK

6: TERMINAL PLATING:

OS: CONTACT AREA: Au 10", SOLDER AREA:GOLD FLASH O5: CONTACT AREA: Au 15U", SOLDER AREA:GOLD FLASH O6: CONTACT AREA: Au 30U", SOLDER AREA:GOLD FLASH

7: SHELL PLATING N: PLATING NI

8: ENVIRONMENTAL.

3: HF

9: PACKING.

R: TAPE REEL PACKING

10: AUXILIARY CODE.

2: With a back cover and LOGO

11: SUFFIX NO.

001:CENTER HEIGHT H=1.63mm