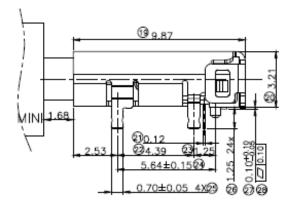

**Datasheet** 

## ENGLISH

## PCB Mount Type C Female + Locking Spring RS Stock number 895-0556

Unit: mm















## **ENGLISH**

1. SERIES NO.

3K: USB TYPE C CONNECTOR

TAIL CONSTRUCTION TYPE
G: SMT+H/T TYPE

 NUMBER OF PIN 024: 24 POSITIONS

4. CONTACT & CONNECTING TYPES:

S: SOCKET

5: HOUSING COLOR.

3: BLACK

6: TERMINAL PLATING:

OS: CONTACT AREA: Au 10", SOLDER AREA:GOLD FLASH O5: CONTACT AREA: Au 15U", SOLDER AREA:GOLD FLASH O6: CONTACT AREA: Au 30U", SOLDER AREA:GOLD FLASH

7: SHELL PLATING N: PLATING NI

8: ENVIRONMENTAL.

3: HF

9: PACKING.

R: TAPE REEL PACKING

10: AUXILIARY CODE.

2: With a back cover and LOGO

11: SUFFIX NO.

001:CENTER HEIGHT H=1.63mm