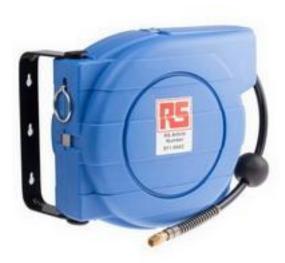

# RS Pro 1/4 in BSPT 8mm 277mm Hose Reel 10, Wall Mounting

RS Stock No: 911-9443

#### **Product Details**

RS Pro wall mounting hose reel has an inner diameter of 8 mm and reel diameter of 277 mm. It is a heavy duty UPVC spring driven hose reel for airlines up to a pressure of 10 bar. The reel comes complete with a 9 m PU air hose, carrying handle, 180° pivot bracket and 1 m feed pipe. The hose terminates in a 1/4 in BSPT male connector and is fitted with an auto lock that uses rollers for smooth retraction.