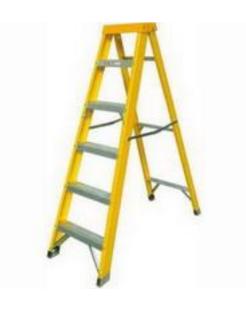

#### Datasheet

RS Pro Step Ladder 6 steps Fibreglass 1.6m open length RS Stock No: 553-832

### **Product Details**

RS Pro step ladder is ideal for electrical contractors. It comes with 6 steps and is made from fibreglass. This fibreglass steps offer protection where electrical hazards exist. The ladder meets BS EN131 standards.

### **Features and Benefits**

- 4, 5, 6, 7 or 8 steps
- 150 kilo load rating
- Tough fibreglass stiles
- Double riveted, non-slip rubber feet
- Strong, locking side arms
- Double riveted aluminium threads
- Non conductive
- BS EN131 standards