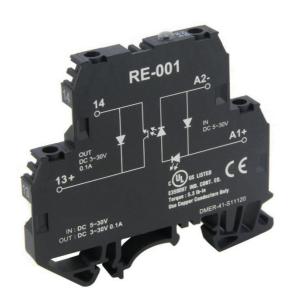

## Din Rail Mount Optocoupler, 100mA DC, 5-30VDC

RS Stock number 905-4277

## **Specifications:**

| Rated input voltage | 5-30V DC |
|---------------------|----------|
|                     |          |

Rated input current 6 mA

Status indicator LED

Max. switching frequency 10 kHz

Rated switching voltage 3-30V DC

Rated switching current 100mA

Voltage Drop at Max <1V

Operating Temperature -25°C to 60°C

Storage Temperature -40°C to 70°C

Rated impulse withstand voltage 2.5kW

Wire strip length 7 to 9mm