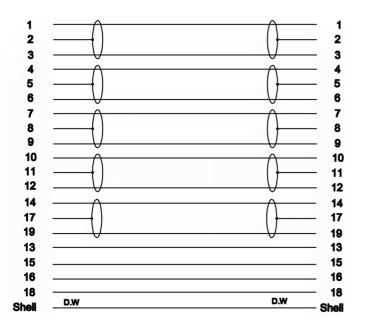

| 4 | CABLE SPEC:(0.254mmCCS*1Pair+0.254mmCCS<br>D.W.+AL+MY)*5+0.254mmCCS*4C+0.254mmCCS D.W.<br>+AL+16*6*0.12mmAL-Mg Braiding)*1C O.D:6.0mm<br>BLACK PVC JACKET |
|---|-----------------------------------------------------------------------------------------------------------------------------------------------------------|
| 3 | Plastic Cap                                                                                                                                               |
| 2 | PVC - BLACK                                                                                                                                               |
| 1 | HDMI Plug - Gold Plated                                                                                                                                   |