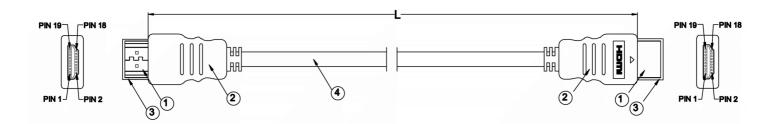

## RS PRO 2 mtr HDMI M-M High Speed with Ethernet Cable Black

**Stock number: 182-8473** 

The RSPRO 2 metre male to male HDMI HS+E cable has a black PVC jack and an outer diameter of 6mm. The connectors have a gold flash covering to prevent corrosion and come with dust caps to protect the connectors while not in use. The connector hoods are also made of black PVC with a small foot print of 19.44mm wide and 11mm high.

| 4 | CABLE SPEC:(0.254mmCCS*1Pair+0.254mmCCS<br>D.W.+AL+MY)*5+0.254mmCCS*4C+0.254mmCCS D.W.<br>+AL+16*6*0.12mmAL-Mg Braiding)*1C O.D:6.0mm<br>BLACK PVC JACKET |
|---|-----------------------------------------------------------------------------------------------------------------------------------------------------------|
| 3 | Plastic Cap                                                                                                                                               |
| 2 | PVC - BLACK                                                                                                                                               |
| 1 | HDMI Plug - Gold Plated                                                                                                                                   |