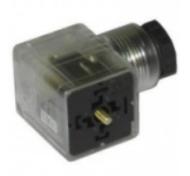

## **Snap Mounting Outlet**

RS Stock 896-2091

**Dimensions: (mm)** 

## **Specifications**

Connection Type: 2 Pole + Earth

Voltage: 12 VDC / 24 VDC / 48 VDC / 110 VDC / 250 VDC / 110

**VAC / 250 VAC** 

Approvals: NA Standard: NA

Mounting: Screw Type

Type: HD-Socket (HI-DOME) – Illuminated

Socket Type:

DC V Range:

Mounting:

Material For Rubber Gasket:

Material Body:

Type A

12,24,48

M3 Screw

Nitril / Silicon

Polycarbonate

Gland Size: PG-9

Body Colours: Transparent Body Contact Resistance: 20m Ohms max

Current Caring Parts: Copper alloy / Tin plated

Permissible Temp. With/Without Load: 0�C to 90�C Rating: 10A 110VAC, 230VAC

Terminals: Screw-type

H.V Breakdown Test: 2 KV AC For 1 Minute Insulation Resistance: 100 M Ohms min.

RS, Professionally Approved Products, gives you professional quality parts across all products categories. Our range has been testified by engineers as giving comparable quality to that of the leading brands without paying a premium price.