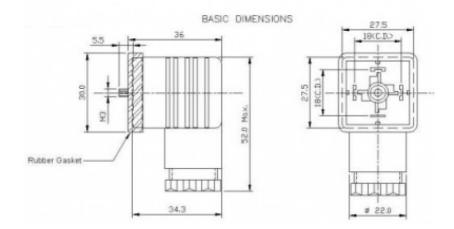

**ENGLISH** 

## **Datasheet**

## **Snap Mounting Outlet**

RS Stock 896-2091



**Dimensions: (mm)** 



## **Specifications**

Connection Type: 2 Pole + Earth

Voltage: 12 VDC / 24 VDC / 48 VDC / 110 VDC / 250 VDC / 110

**VAC / 250 VAC** 

Approvals: NA Standard: NA

Mounting: Screw Type

Type: HD-Socket (HI-DOME) – Illuminated

Socket Type:

DC V Range:

Mounting:

Material For Rubber Gasket:

Material Body:

Type A

12,24,48

M3 Screw

Nitril / Silicon

Polycarbonate

Gland Size: PG-9

Body Colours: Transparent Body Contact Resistance: 20m Ohms max

Current Caring Parts: Copper alloy / Tin plated

Permissible Temp. With/Without Load: 0�C to 90�C Rating: 10A 110VAC, 230VAC

Terminals: Screw-type

H.V Breakdown Test: 2 KV AC For 1 Minute Insulation Resistance: 100 M Ohms min.

RS, Professionally Approved Products, gives you professional quality parts across all products categories. Our ra