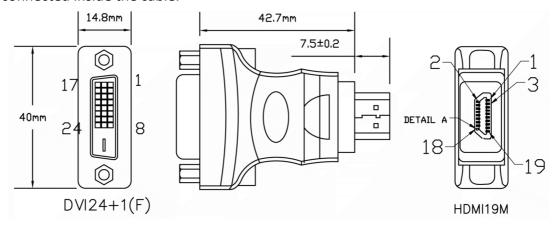

- 1. CABLE:28AWG,UL1007,WIRE,8C,BLUE\*8C,PVC JACKET
- 2. LENGTH: 15MM\*8C
- 3. CONNECTOR: DVI24+1F\*1PCS, HDMI19M\*1PCS
- 4. CONTACTS

**RoHS / REACH / CE** 

rspro.com