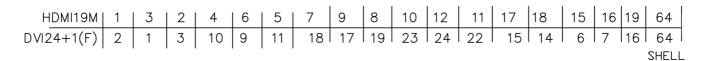

- 1. CABLE:28AWG,UL1007,WIRE,8C,BLUE\*8C,PVC JACKET
- 2. LENGTH: 15MM\*8C
- 3. CONNECTOR: DVI24+1F\*1PCS, HDMI19M\*1PCS
- 4. CONTACTS

**RoHS / REACH / CE** 

rspro.com