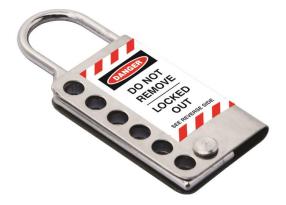

## **25mm Stainless Steel Lockout Hasp**

RS, Professionally Approved Products, gives you professional quality parts across all products categories. Our range has been testified by engineers as giving comparable quality to that of the leading brands without paying a premium price.

#### Standard features:

- 8625155 die casted Stainless Steel Hasp is the proven best product for the corrosive areas / near sea shore areas.
- Accepts padlocks with a shackle diameter up to 6 mm.
- 6 Locks can be installed on each hasp.
- Manufactured by die casting produces.

#### **Technical data**

- Shackle thickness : 5 mm
- Dia Jaw size : 25 mm
- Weight around 70 grams
- Dimension: 165 X 45 X 12 mm