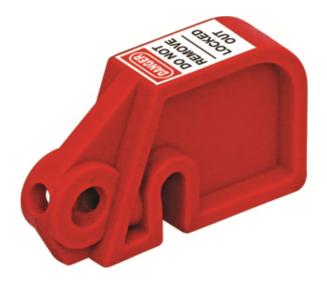

# Red Universal Fuse Holder Lockout

#### Standard features:

- 8625200 RED Miniature FUSE Lockout applies on most of the PVC based fuse holders.
- Specially designed for the normally available fuse holders.
- Single Lockout padlock can be installed on each lockout device.
- It can be easily installed with the help of thin head (-) Screw driver.
- Brass inserts are being used for proper screw gripping.