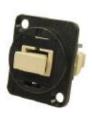

## **ENGLISH**

Part No. Description 8741210 SC Simplex S

8741257

SC Simplex SM adaptor, Black, CSK Hole As above with Plain hole

Part No. Description

SC Simplex MM adaptor, Black, CSK Hole 8741251 As above with Plain hole