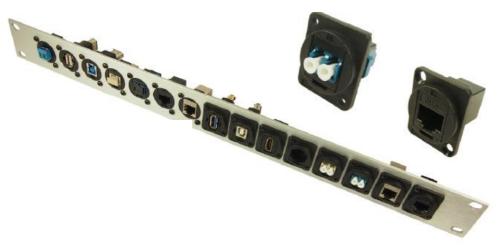

### **Description:**

All fit within a standard XLR panel cut out, and use common cabling for front and back connections. No soldering, no punch terminations, just use the standard cable for that particular connector style. Mount from the front or back, low rear profile accommodates the tightest "behind the panel" spaces. Available in a wide variety of styles.

## **ENGLISH**

8741188 HDMI A Female to HDMI A, Gold Plated, CSK hole. 8741232 As above with Plain hole.

Part No. Description

USB 3.0 A to USB 3.0 A, Nickel Plated, CSK hole.
As above with Plain hole

Part No. Description

USB 3.0 B to USB 3.0 A, Nickel Plated, CSK hole.
As above with Plain hole

Part No. Description

USB 2.0 B to USB 2.0 A, Nickel Plated, CSK hole.
As above with Plain hole

Part No. Description

USB 2.0 A to USB 2.0 A, Nickel Plated, CSK hole. As above with Plain hole

Part No. Description

8741207 LC Duplex SM adaptor, Black, CSK Hole 8741245 As above with Plain hole

Part No. Description

8741201 LC Duplex MM adaptor, Black, CSK Hole 8741254 As above with Plain hole

## **ENGLISH**

Part No. Description 8741210 SC Simplex S

8741257

SC Simplex SM adaptor, Black, CSK Hole As above with Plain hole

Part No. Description

SC Simplex MM adaptor, Black, CSK Hole 8741251 As above with Plain hole

Part No. Description

8741217 FTP Cat5e RJ45-RJ45, Shielded, CSK Hole 8741260 As above with Plain hole

Part No. Description

8741226 UTP Cat5e RJ45-RJ45, CSK Hole 8741263 As above with Plain hole

Part No. Description

8741229 FTP Cat6 RJ45-RJ45, Shielded, CSK Hole 8741267 As above with Plain hole

Part No. Description

8741223 UTP Cat6 RJ45-RJ45, CSK Hole
8741276 As above with Plain hole