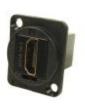

## **ENGLISH**

8741188 HDMI A Female to HDMI A, Gold Plated, CSK hole. 8741232 As above with Plain hole.

Part No. Description

USB 3.0 A to USB 3.0 A, Nickel Plated, CSK hole.
As above with Plain hole

Part No. Description