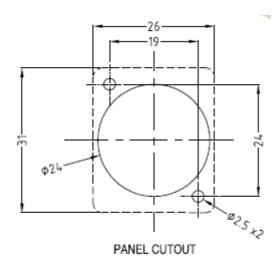

### **Description:**

All fit within a standard XLR panel cut out, and use common cabling for front and back connections. No soldering, no punch terminations, just use the standard cable for that particular connector style. Mount from the front or back, low rear profile accommodates the tightest "behind the panel" spaces. Available in a wide variety of styles.