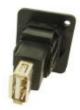

## **ENGLISH**

8741188 HDMI A Female to HDMI A, Gold Plated, CSK hole. 8741232 As above with Plain hole.

Part No. Description

USB 3.0 A to USB 3.0 A, Nickel Plated, CSK hole.
As above with Plain hole

Part No. Description