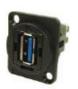

## **ENGLISH**

8741188 HDMI A Female to HDMI A, Gold Plated, CSK hole. 8741232 As above with Plain hole.

Part No. Description

USB 3.0 A to USB 3.0 A, Nickel Plated, CSK hole.
As above with Plain hole

Part No. Description