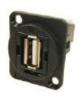

## **ENGLISH**

8741188 HDMI A Female to HDMI A, Gold Plated, CSK hole. 8741232 As above with Plain hole.

Part No. Description

USB 3.0 A to USB 3.0 A, Nickel Plated, CSK hole.
As above with Plain hole

Part No. Description

USB 3.0 B to USB 3.0 A, Nickel Plated, CSK hole.
As above with Plain hole

Part No. Description

USB 2.0 B to USB 2.0 A, Nickel Plated, CSK hole.
As above with Plain hole

Part No. Description

USB 2.0 A to USB 2.0 A, Nickel Plated, CSK hole. As above with Plain hole