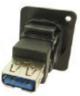

## **ENGLISH**

8741188 HDMI A Female to HDMI A, Gold Plated, CSK hole. 8741232 As above with Plain hole.

Part No. Description

USB 3.0 A to USB 3.0 A, Nickel Plated, CSK hole.
As above with Plain hole

Part No. Description