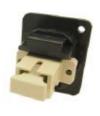

## **ENGLISH**

8741188 HDMI A Female to HDMI A, Gold Plated, CSK hole. 8741232 As above with Plain hole.

Part No. Description

USB 3.0 A to USB 3.0 A, Nickel Plated, CSK hole.
As above with Plain hole

Part No. Description

USB 3.0 B to USB 3.0 A, Nickel Plated, CSK hole.
As above with Plain hole

Part No. Description

USB 2.0 B to USB 2.0 A, Nickel Plated, CSK hole.
As above with Plain hole

Part No. Description

USB 2.0 A to USB 2.0 A, Nickel Plated, CSK hole. As above with Plain hole