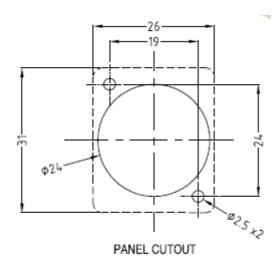

#### **Description:**

All fit within a standard XLR panel cut out, and use common cabling for front and back connections. No soldering, no punch terminations, just use the standard cable for that particular connector style. Mount from the front or back, low rear profile accommodates the tightest "behind the panel" spaces. Available in a wide variety of styles.