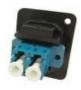

## **ENGLISH**

Part No. Description 8741210 SC Simplex S

8741257

SC Simplex SM adaptor, Black, CSK Hole As above with Plain hole

Part No. Description

SC Simplex MM adaptor, Black, CSK Hole 8741251 As above with Plain hole