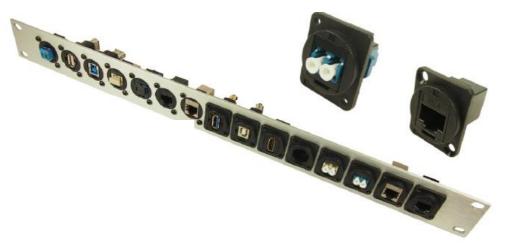

#### **Description:**

All fit within a standard XLR panel cut out, and use common cabling for front and back connections. No soldering, no punch terminations, just use the standard cable for that particular connector style. Mount from the front or back, low rear profile accommodates the tightest "behind the panel" spaces. Available in a wide variety of styles.

### **ENGLISH**

8741188 HDMI A Female to HDMI A, Gold Plated, CSK hole. 8741232 As above with Plain hole.

Part No. Description

USB 3.0 A to USB 3.0 A, Nickel Plated, CSK hole.
As above with Plain hole

Part No. Description