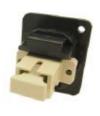

## **ENGLISH**

Part No. Description 8741210 SC Simplex S

8741257

SC Simplex SM adaptor, Black, CSK Hole As above with Plain hole

Part No. Description

SC Simplex MM adaptor, Black, CSK Hole 8741251 As above with Plain hole