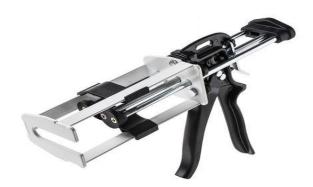

## RS Pro Manual Glue Dispenser

RS Stock No: 915-8997

The manual 2K dispense guns provides portable dispensing of two component materials. These guns offer user-friendly features and are lightweight and durable.

The glue dispenser makes applying two-component adhesives quicker and easier.

| Part number | Description                              |
|-------------|------------------------------------------|
| 915-8987    | 200ml 1:1/2:1 Manual Dispenser Side Load |
| 915-8981    | 300ml 1:1 Manual Dispenser Top Load      |
| 915-8990    | 380ml 10:1 Coax Manual Dispenser         |
| 915-8993    | 400ml 1:1 Manual Dispenser Side Load     |
| 915-8997    | 600ml 1:1 Manual Dispenser Load          |
| 915-9000    | 500ml Manual Dispenser Top Load          |