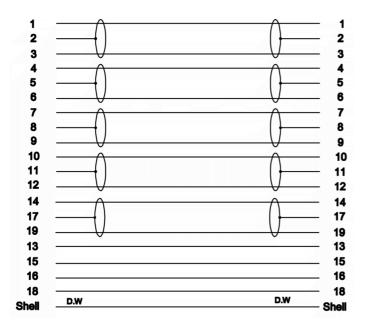

| 4 | CABLE SPEC:(0.254mmCCS*1Pair+0.254mmCCS<br>D.W.+AL+MY)*5+0.254mmCCS*4C+0.254mmCCS D.W.<br>+AL+16*6*0.12mmAL-Mg Braiding)*1C O.D:6.0mm<br>BLACK PVC JACKET |
|---|-----------------------------------------------------------------------------------------------------------------------------------------------------------|
| 3 | Plastic Cap                                                                                                                                               |
| 2 | PVC - BLACK                                                                                                                                               |
| 1 | HDMI Plug - Gold Plated                                                                                                                                   |