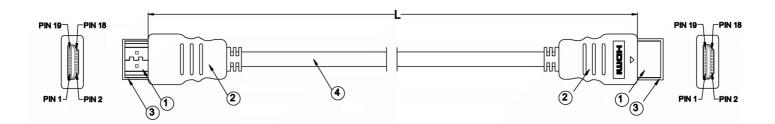

## RS PRO 0.5mtr HDMI M-M High Speed with Ethernet Cable Black

**Stock number: 182-8471** 

EN

The RSPRO 0.5 metre male to male HDMI HS+E cable has a black PVC jack and an outer diameter of 6mm. The connectors have a gold flash covering to prevent corrosion and come with dust caps to protect the connectors while not in use. The connector hoods are also made of black PVC with a small foot print of 19.44mm wide and 11mm high.

| 4 | CABLE SPEC:(0.254mmCCS*1Pair+0.254mmCCS<br>D.W.+AL+MY)*5+0.254mmCCS*4C+0.254mmCCS D.W.<br>+AL+16*6*0.12mmAL-Mg Braiding)*1C O.D:6.0mm<br>BLACK PVC JACKET |
|---|-----------------------------------------------------------------------------------------------------------------------------------------------------------|
| 3 | Plastic Cap                                                                                                                                               |
| 2 | PVC - BLACK                                                                                                                                               |
| 1 | HDMI Plug - Gold Plated                                                                                                                                   |