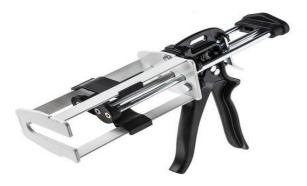

## Datasheet RS Pro Manual Glue Dispenser

RS Stock No: 915-9000

The manual 2K dispense guns provides portable dispensing of two component materials. These guns offer user-friendly features and are lightweight and durable.

The glue dispenser makes applying two-component adhesives quicker and easier.

| Part number | Description                              |
|-------------|------------------------------------------|
| 915-8987    | 200ml 1:1/2:1 Manual Dispenser Side Load |
| 915-8981    | 300ml 1:1 Manual Dispenser Top Load      |
| 915-8990    | 380ml 10:1 Coax Manual Dispenser         |
| 915-8993    | 400ml 1:1 Manual Dispenser Side Load     |
| 915-8997    | 600ml 1:1 Manual Dispenser Load          |
| 915-9000    | 500ml Manual Dispenser Top Load          |