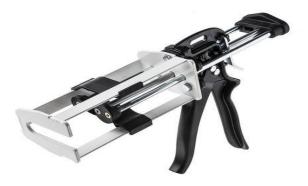

## Datasheet RS Pro Manual Glue Dispenser

RS Stock No: 915-8993

The manual 2K dispense guns provides portable dispensing of two component materials. These guns offer user-friendly features and are lightweight and durable.

The glue dispenser makes applying two-component adhesives quicker and easier.

| Part number | Description                              |
|-------------|------------------------------------------|
| 915-8987    | 200ml 1:1/2:1 Manual Dispenser Side Load |
| 915-8981    | 300ml 1:1 Manual Dispenser Top Load      |
| 915-8990    | 380ml 10:1 Coax Manual Dispenser         |
| 915-8993    | 400ml 1:1 Manual Dispenser Side Load     |
| 915-8997    | 600ml 1:1 Manual Dispenser Load          |
| 915-9000    | 500ml Manual Dispenser Top Load          |