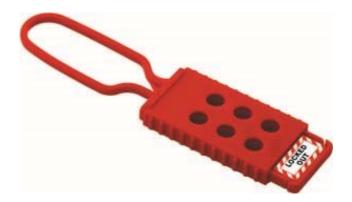

# 6 hole Nylon Lockout Hasp, 80 mm shackle

#### Standard features:

- 8625161 hasp is useful for multiple padlocks to isolate one energy source.
- Accepts padlocks with a shackle diameter up to 6 mm.
- 6 Locks can be installed on each hasp or 5 mm dia.
- Manufactured from heavy duty flexible Nylon in red colour for hi visibility.
- Can be installed easily on difficult locations.
- These Hasps are tough, flexible, light weight and had an added benefit of being completely non-conductive.

#### Technical data

- Shackle thickness: 5 mm
- Dia. Jaw size: 25 mm
- Weight around 35 grams
- Dimension: 175 x 45 x 13 mm