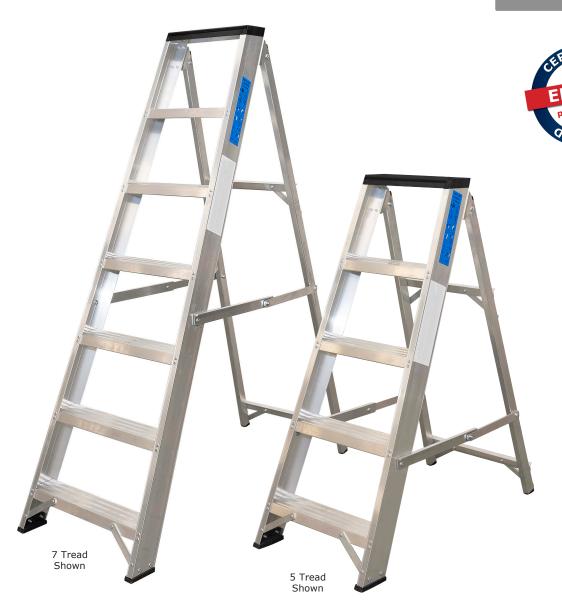

## RS PRO ALUMINIUM TRADE STEPLADDERS

**ENGLISH** 

## **Certified to EN 131 Professional**

Unique strengthening beam incorporated into non-slip treads
Rubber feet & aluminium side arms help prevent slips & twists as there are no tapes or flimsy arms to break
Lightweight & easy to carry

| No. of | Open      | Closed    | Weight | Without Handrails |
|--------|-----------|-----------|--------|-------------------|
| Treads | Height mm | Height mm | kg     | Article Number    |
| 6      | 1260      | 1380      | 4.5    | 1874991           |
| 8      | 1700      | 1860      | 6      | 1874992           |
| 10     | 2170      | 2340      | 6.6    | 1874993           |