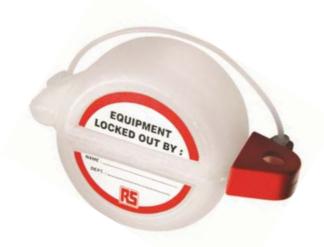

# **Standard Push Button Lockout**

#### Standard features:

- 8625225 white Normal Push Button Lockout is being used on normal size electrical emergency stop / red cap mushroom type push buttons.
- Safe and effective method for locking out.
- This lockout can easily be installed by opening the two half moon type enclosures and putting
  the red beak on them after their closure on the red mushroom type button installed on the
  electrical panels.
- Single Lockout padlock can be installed on each lockout device.
- Made from special grade whitish polyvinylchloride substance.
- Lockout labels are provided to specify the name of installer.