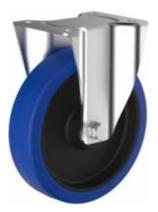

## RS Pro Top Plate Fixed Castor, 100mm Dia., 180kg

| Technical Data     |                |
|--------------------|----------------|
| Wheel diameter     | 100 mm         |
| Width of Tread     | 36 mm          |
| Size of Plate      | 105 x 85 mm    |
| Plate hole centres | 80 x 60 mm     |
| Plate hole         | 9 mm           |
| Offset             | 40 mm          |
| Overall height     | 132 mm         |
| Temperature        | - 20 / + 60 °C |
| Hardness of tread  | Shore A 75     |
| Load capacity      | 180 kg         |

## **Product Details**

Fixed castor, Housing made of stainless steel, plate fitting. Wheel centre made of Polyamide, Tread: elastic-tyre, non-marking, roller bearing

| Roll performance     | + | + | + | + | + |
|----------------------|---|---|---|---|---|
| Movement noise       | + | + | + | + | + |
| Attrition            | + | + | + | + | + |
| Corrosion resistance | + | + | + | + | + |