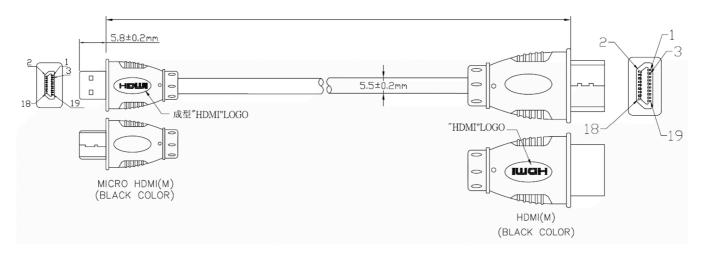

## RS PRO 1mtr HDMI Type D (Micro) Male to HDMI Male High Speed with Ethernet Cable

**Stock number: 182-8583** 

The RSPRO 1 metre HDMI type D male to HDMI male cable which has a black PVC jack and an outer diameter of 5.5mm. The connectors have a gold flash covering to prevent corrosion.

The connector hoods are also made of black PVC.

HDMI is possibly the most common display connection on the market which can be found on devices ranging from PC's, Bluray players, games consoles and more. Micro HDMI, not to be confused with mini HDMI, is most commonly found on mobile device.

- CABLE: 32AWG,UL20276,AL+B-FOIL,[(#32\*1P+D+FAM)\*5PCS+#32\*4C]+AM+B, BLACK COLOR,OD=5.5mm,PVC JACKET(Conductor: BC)(D: 30# CCS).
- 2. LENGTH
- CONNECTORS: HDMI19P(M)\*1PCS,MICRO HDMI19P(M)(BLACK INSULATOR).(镀金头).
- 4. MOLD: MOLDING TYPE.
- CONTACTS