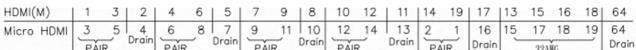

- CABLE: 32AWG,UL20276,AL+B-FOIL,[(#32\*1P+D+FAM)\*5PCS+#32\*4C]+AM+B, BLACK COLOR,OD=5.5mm,PVC JACKET(Conductor: BC)(D: 30# CCS).
- 2. LENGTH
- CONNECTORS: HDMI19P(M)\*1PCS,MICRO HDMI19P(M)(BLACK INSULATOR).(镀金头).
- 4. MOLD: MOLDING TYPE.
- CONTACTS