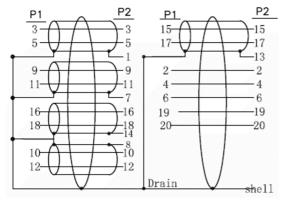

DVI-D and DVI-I are also split into two types of cable, dual link and single link. Dual link has all the pins connected to achieve higher resolutions whereas single link may have the physical pins present but some will not be connected inside the cable.