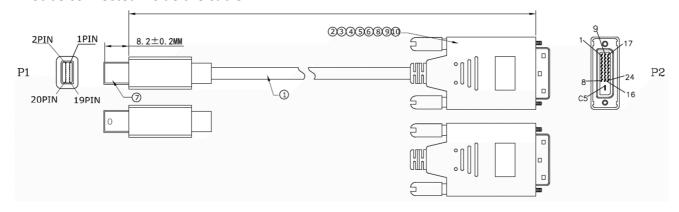

## RS PRO 2m Mini DisplayPort Male to DVI-D Male Cable

**Stock number: 186-3049** 

EN

Our RS PRO 2 metre Mini DisplayPort to DVI-D cable comes with a 20 pin male connector mini DisplayPort connector to a DVI-D male.

The connector hoods are made from black PVC and come with dust caps to protect the connector, and a strain relief on the end of the hood to support the cable.

There are three different types of DVI cables which all share a common connector, DVI-A(analogue), DVI-D(digital) and DVI-I(integrated).

| 10 | MINI DP TO PCB 32AWG CLAM Black                            |
|----|------------------------------------------------------------|
| 9  | 30P Black PVC                                              |
| 8  | DVI Dust cap                                               |
| 7  | mini DisplayPort Dust cap                                  |
| 6  | Screw,#4-40UNC 2.8*58.25MM nickel plated                   |
| 5  | DVI M (miniDP/DVI M PCB) ABS Outer lower shell color:Black |
| 4  | DVI M (miniDP/DVI M PCB) ABS Outer shell color:Black       |
| 3  | 45P Black pvc                                              |
| 2  | Mini DP TO DVI M (gold plated PCB/15.5*28*1.2MM) PCB+SMT   |
| 1  | MINI DP M TO M~32AWG~OD:4.8MM~L=2M~Black~gold plated       |