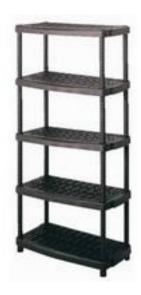

# RS Pro Black 5 Shelf PP Shelving System, 1887mm x 930mm x 453mm, 70kg Load

RS Stock No: 417-6303

#### **Product Details**

RS Pro 5-shelf PP shelving system measures 1887 x 930 x 453 mm and has PP construction. This system in black colour, includes 5 levels of ventilated shelves. Each shelf has a capacity to withstand 70 kg load.

#### **Features and Benefits**

- Shelving units with either 3 or 5 levels of ventilated shelves
- Shelving bays can be interlocked together
- Adjustable height shelves
- Maximum load per shelf: 70 kg

### **Specifications:**

| Colour            | Black   |
|-------------------|---------|
| Material          | PP      |
| Depth             | 453 mm  |
| Height            | 1887 mm |
| Load Capacity     | 70 kg   |
| Number of Shelves | 5       |
| Width             | 930 mm  |