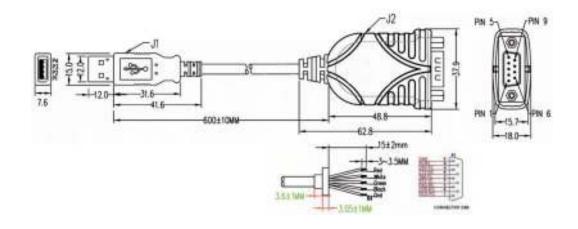

## RS PRO USB A M – Serial Adapter - Black

**Stock number: 186-0518** 

EN

The RS PRO USB A male to serial adapter has a black PVC jacket and connector hoods. The cable flex has copper wire conductors and drain wire, with an aluminium braid and foil shielding.

The connectors are nickel and have a strain relief to help avoid the cable splitting around the edge of the boot.

USB to serial adapters are use to convert a standard USB port on the host computer to a 9 pin serial port on the device.

- WRE: UL2725 28AWG 1PRS+26AWG 2C AEB OD=4.2MM JACKET COLOR: BLACK
- CONN: J1-4P USB CONN.(SERIES A) PLUG MD TYPE
  J2-DB9P MALE ASSY TYPE(INSIDE W/AP1100R1 PCB)
   W/PLASTIC HOOD(COLOR: BLACK )
  - INNER SHIELD: W/PLASTIC HOOD SHIELDING INSULATOR COLOR: BLACK
- 3. USB & DB9P MOLDING COLOR: BLACK