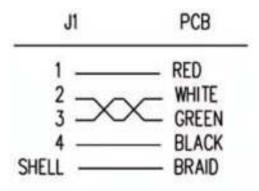

- WRE: UL2725 28AWG 1PRS+26AWG 2C AEB OD=4.2MM JACKET COLOR: BLACK
- CONN: J1-4P USB CONN.(SERIES A) PLUG MD TYPE
  J2-DB9P MALE ASSY TYPE(INSIDE W/AP1100R1 PCB)
   W/PLASTIC HOOD(COLOR: BLACK )
  - INNER SHIELD: W/PLASTIC HOOD SHIELDING INSULATOR COLOR: BLACK
- 3. USB & DB9P MOLDING COLOR: BLACK