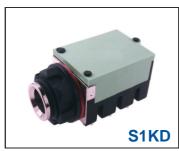

**S1KD** Full thread with prominent bright insert. RFI washer connected to inserted jack plug.

**S1KE** Non thread bush. Nuts not used.

Retained hole plug forming a seal for front is available as an accessory.