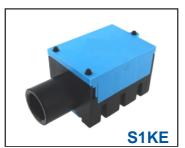

**S1KD** Full thread with prominent bright insert. RFI washer connected to inserted jack plug.

**S1KE** Non thread bush. Nuts not used.

Retained hole plug forming a seal for front is available as an accessory.