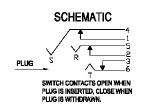

## SEALED 1/4" MINI JACK MODEL S1K

Many types of professional music equipment nowadays use high power components, and need to be cooled by fans. Fans draw in dust and pollutants which can adversely affect the contacts of conventional jacks, with exposed contacts.

S1K avoids possibility of contamination of contacts by means of a sealing cover over the top and bottom of the jack. The height profile and PCB fitting are the same as our standard S1 jacks.

S1K is available with switched mono /BNB or stereo /BBB configurations and types of front bush. Other contact configurations can be made subject to quantity. Plastic nut is standard.