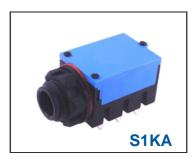

## **MODELS**

**S1KA** Standard fully threaded for plastic or metal nut.

**S1KB** SPN - Partially reduced nose. Nuts not usually used, but are supplied.

**S1KC** Full thread with discrete bright insert and isolated RFI washer