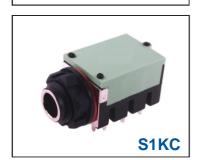

## **MODELS**

**S1KA** Standard fully threaded for plastic or metal nut.

**S1KB** SPN - Partially reduced nose. Nuts not usually used, but are supplied.

**S1KC** Full thread with discrete bright insert and isolated RFI washer