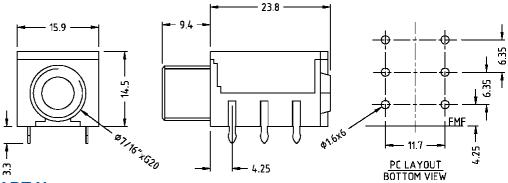

S1K avoids possibility of contamination of contacts by means of a sealing cover over the top and bottom of the jack. The height profile and PCB fitting are the same as our standard S1 jacks.

S1K is available with switched mono /BNB or stereo /BBB configurations and types of front bush. Other contact configurations can be made subject to quantity. Plastic nut is standard.