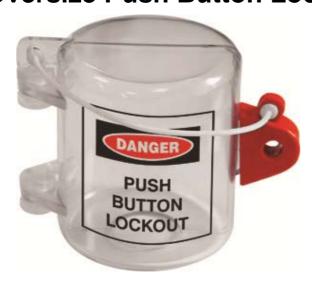

## **Oversize Push Button Lockout**

#### Standard features:

- 8625228 Transparent Over size Push Button Lockout is being used on wide variety of electrical emergency stop buttons / Red cap mushroom type push buttons.
- Safe and effective method for locking out.
- This lockout can easily be installed by opening the two half moon type enclosures and putting the red beak on them after their closure on the red mushroom type button installed on the electrical panels / individual control stations.
- Single Lockout padlock can be installed on each lockout device.
- Made from special grade clear polyvinylchloride substance.

#### **Technical data**

- · Weight around 80 grams
- Dimension: 75 x 115 x 87 mm