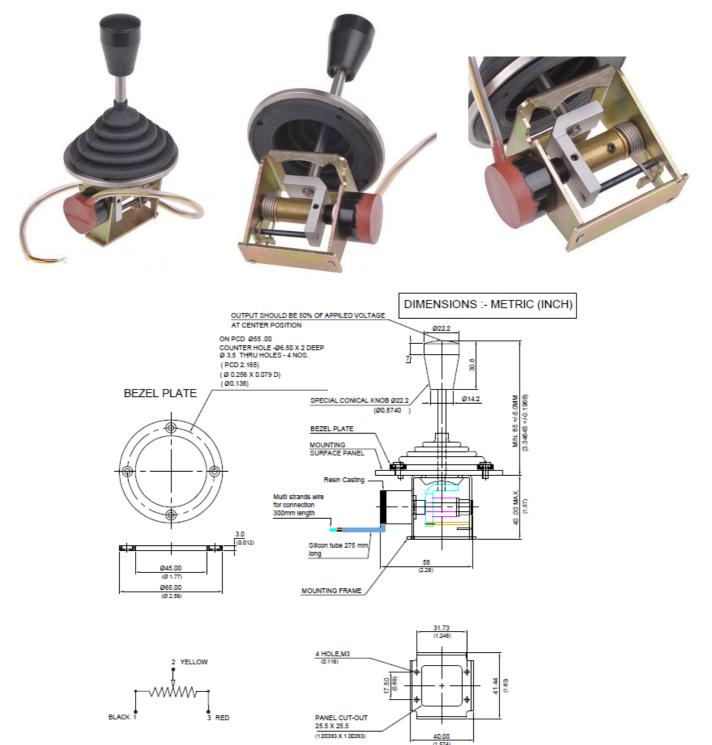

## Specifications

## ENGLISH

| Electrical Characteristics                          | Units                                    | Value                         |
|-----------------------------------------------------|------------------------------------------|-------------------------------|
| Resistance Element                                  |                                          | Conductive Plastic            |
| Resistance Value                                    | Ohms                                     | 5k                            |
| Standard Resistance Tolerances                      | <u>+</u> %                               | 20                            |
| Best Possible Resistance Tolerances                 | <u>+</u> %                               | 10                            |
| Standard Independent Linearity Tolerances (IEC 393) | <u>+</u> %                               | 2.0                           |
| Electrical Angle                                    | Degrees                                  | 45° <u>+</u> 5° for both axis |
| Electrical Dead Zone                                | Degrees                                  | 5°                            |
| Movement Of Stick                                   | Degrees                                  | 25 – 0 – 25                   |
| Resolution                                          |                                          | Essentially Infinite          |
| Temperature Coefficient Of Resistance<br>(TCR)      | Ppm/deg C                                | <u>+</u> 400                  |
| Power Rating @ 70°C                                 | Watts                                    | 1.0                           |
| Insulation Resistance @ 500 V dc                    | M Ohms                                   | 1000                          |
| Dielectric Strength @ 50 Hz                         | V ac                                     | 500                           |
| Maximum Wiper Current                               | mA                                       | 1                             |
| Short Time Wiper Current, 10 sec                    | mA                                       | 10                            |
| End Voltage as a % of Applied Voltage               | %                                        | Less than 0.5                 |
| Environmental Characteristics                       |                                          |                               |
| Operating Temperature                               | Degree C                                 | -40 to +105                   |
| RoHS Compliance                                     |                                          | Yes                           |
| Performance                                         |                                          |                               |
| Life                                                | No. of<br>Operations                     | 2,000,000                     |
| Material Of Construction                            |                                          |                               |
| Housing                                             | Aluminium Anodized                       |                               |
| Shaft                                               | Stainless Steel                          |                               |
| Terminal                                            | 7/38 Multi Strands Teflon Wire (4 wires) |                               |
| Mounting Facility                                   | Frame & S.S Plate With M3 Tap            |                               |
| Rubber Boot                                         | Nitrile Rubber                           |                               |
| Mounting Flange                                     | Stainless Steel                          |                               |