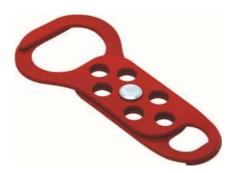

# **Dual Scissor Action Lockout Hasp**

#### Standard features:

- 8625152 hasp is also called Scorpio Hasp.
- It has multiple opening of 45 mm & 20 mm inner width shackle size.
- Accepts padlocks with a shackle diameter up to 9mm.
- 6 Locks can be installed on each hasp.
- Aluminium Rivet is provided for a smooth movement.
- Manufactured from high tensile steel sheet which has been Powder Coated to prevent rusting.