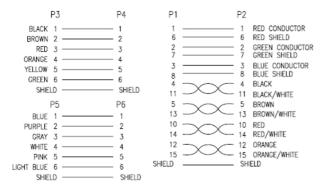

## RS PRO PS2 Male & SVGA Male KVM Cable

Stock number: 182-8481

EN

The RSPRO PS2 male and SVGA male KVM cable has a beige PVC cable jacket, the SVGA connector has beige hoods, the PS2 mouse connectors have green hoods and the PS2 keyboard connectors have purple hoods.

This cable is used to connect a KVM to a PC. Checking the ports on the KVM to ensure that the correct gender of cable is advised.

Each connector is independently wired pin to pin and care must be taken to ensure that your KVM does not use a proprietary wiring.