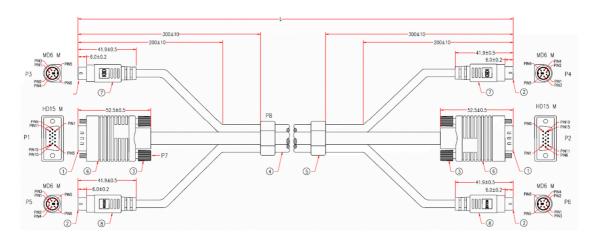

## RS PRO PS2 Male & SVGA Male KVM Cable

Stock number: 182-8481

EN

The RSPRO PS2 male and SVGA male KVM cable has a beige PVC cable jacket, the SVGA connector has beige hoods, the PS2 mouse connectors have green hoods and the PS2 keyboard connectors have purple hoods.

This cable is used to connect a KVM to a PC. Checking the ports on the KVM to ensure that the correct gender of cable is advised.

Each connector is independently wired pin to pin and care must be taken to ensure that your KVM does not use a proprietary wiring.

| 8 | BLACK HEAT SHRINK TUBE Ø1.5*10mm                                                                                                                                                                                                                                    |
|---|---------------------------------------------------------------------------------------------------------------------------------------------------------------------------------------------------------------------------------------------------------------------|
|   | MOLDED PE COLOR TRANSPARENT                                                                                                                                                                                                                                         |
|   | MOLDED PVC GREEN <mouse>(3395C)</mouse>                                                                                                                                                                                                                             |
| 7 | BLACK HEAT SHRINK TUBE Ø1.5*10mm                                                                                                                                                                                                                                    |
|   | MOLDED PE COLOR TRANSPARENT                                                                                                                                                                                                                                         |
|   | MOLDED PVC PURPLE <kbd>(MZB7030)</kbd>                                                                                                                                                                                                                              |
| 6 | BLACK PVC TUBE Ø3.0*22mm                                                                                                                                                                                                                                            |
|   | BLACK HEAT SHRINK TUBE Ø1.5*10mm                                                                                                                                                                                                                                    |
|   | BLACK HEAT SHRINK TUBE #3.0*8mm                                                                                                                                                                                                                                     |
|   | COPPER FOIL 33*65mm                                                                                                                                                                                                                                                 |
|   | MOLDED PE COLOR TRANSPARENT                                                                                                                                                                                                                                         |
|   | MOLDED PVC COLOR SEE LIST                                                                                                                                                                                                                                           |
| 5 | MOLDED PVC COLOR SEE LIST                                                                                                                                                                                                                                           |
| 4 | UL2919 3 MINI COAXIAL CABLE 28AWG AND 4 TWISTED PAIRS 24AWG<br>ALUM-MYLAR FOL AMA BRAID SHELDING WITH DEAIN WRE AND NON-UL<br>6C 28AWG, ALUM-MYLAR FOL SHELDING WITH DRAIN WRE, 00 5.5°9.0°5.5mm<br>JACKET COLOR SEE UIST,DRAINING NG.EFAB2800712464P2806C2806C-077 |
| 3 | MOLDED THUMBSCREW #4-40, LENGTH 49mm, COLOR SEE LIST                                                                                                                                                                                                                |
| 2 | MINI DIN 6 MALE, GOLD FLASH ON CONTACTS, BLACK INSULATOR, SHORT TYPE                                                                                                                                                                                                |
| 1 | HD15 MALE WITHOUT PIN 9, GOLD FLASH ON CONTACTS, BLUE INSULATOR                                                                                                                                                                                                     |