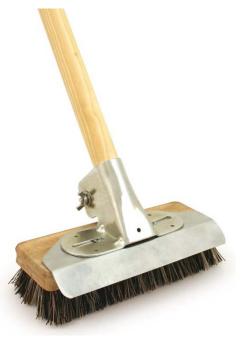

## **Heavy Duty Scrubbing Brush with Scraper**

- · Extremely hardwearing & efficient for vigorous sweeping/scrubbing tasks
- Generally used outdoors but can also be used indoors in less hygiene sensitive workplaces/areas
- The product features with a scraper which allows stubborn dirt & grime to be removed with ease
- The metal bracket provides additional support for the handle & increases the overall strength
- The bristles are exceptionally stiff for effective sweeping/scrubbing
- Heavy duty 48" x 1.1/8" Wooden Handle
- Assembled in the UK
- Produced from FSC timber