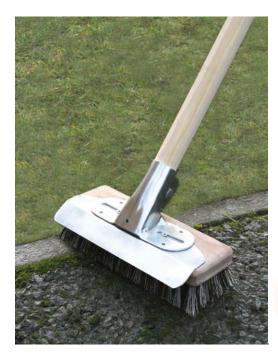

## **Heavy Duty Scrubbing Brush with Scraper**

- · Extremely hardwearing & efficient for vigorous sweeping/scrubbing tasks
- Generally used outdoors but can also be used indoors in less hygiene sensitive workplaces/areas
- The product features with a scraper which allows stubborn dirt & grime to be removed with ease
- The metal bracket provides additional support for the handle & increases the overall strength
- The bristles are exceptionally stiff for effective sweeping/scrubbing
- Heavy duty 48" x 1.1/8" Wooden Handle
- Assembled in the UK
- Produced from FSC timber