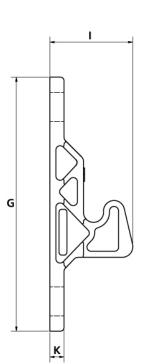

## **Specification**

Spring loaded, over-centre latches, made from corrosion resistant materials
Catch snaps into frame, pull to open
Fits frame from 1.1 to 2.9mm thick
Housing ABS polycarbonate, keeper mineral filled nylon

| Part<br>Number | G  | Н    | I    | J  | К | Bore Size |
|----------------|----|------|------|----|---|-----------|
| 1611953        | 72 | 11.4 | 23.5 | 55 | 4 | 4.3 x 8.3 |