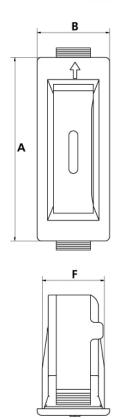

| Part<br>Number | A  | В  | C    | D    | E   | F    | Pull Force<br>(N) |
|----------------|----|----|------|------|-----|------|-------------------|
| 1611953        | 43 | 17 | 26.7 | 38.2 | 1.5 | 14.6 | 44                |