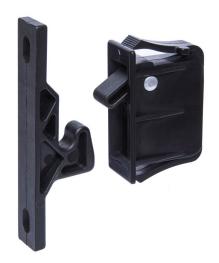

## Snap-in grabber latch

RS Stock No: 1611953

## **Specification**

Spring loaded, over-centre latches, made from corrosion resistant materials
Catch snaps into frame, pull to open
Fits frame from 1.1 to 2.9mm thick
Housing ABS polycarbonate, keeper mineral filled nylon