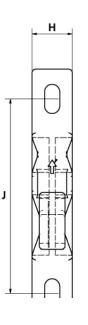

| Part<br>Number | G  | Н    | I    | J  | К | Bore Size |
|----------------|----|------|------|----|---|-----------|
| 1611953        | 72 | 11.4 | 23.5 | 55 | 4 | 4.3 x 8.3 |