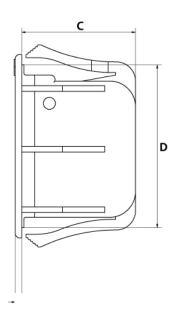

| Part<br>Number | A  | В  | C    | D    | E   | F    | Pull Force<br>(N) |
|----------------|----|----|------|------|-----|------|-------------------|
| 1611953        | 43 | 17 | 26.7 | 38.2 | 1.5 | 14.6 | 44                |