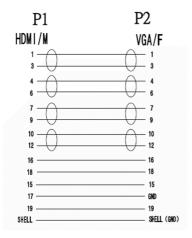

## **RS PRO Active HDMI to VGA Adapter**

**Stock number: 182-8478** 

EN

The RSPRO HDMI to VGA adapter is an active convertor which uses a chipset to convert the digital HDMI signal on your Laptop/Desktop etc to an analogue SVGA signal on your display.

The SVGA shell is made of black ABS and the cable and HDMI hood is made from black PVC. The HDMI connector has gold plated connections, while the SVGA connector has nickel connections.

The cable length of this adapter is approximately 16cm and total length approximately 25cm.