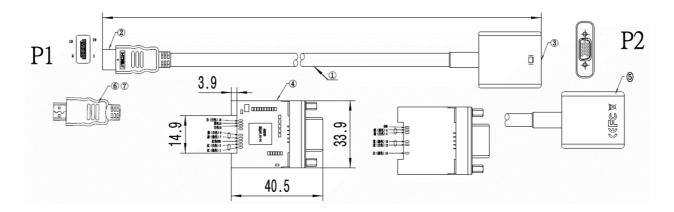

## **RS PRO Active HDMI to VGA Adapter**

**Stock number: 182-8478** 

EN

The RSPRO HDMI to VGA adapter is an active convertor which uses a chipset to convert the digital HDMI signal on your Laptop/Desktop etc to an analogue SVGA signal on your display.

The SVGA shell is made of black ABS and the cable and HDMI hood is made from black PVC. The HDMI connector has gold plated connections, while the SVGA connector has nickel connections.

The cable length of this adapter is approximately 16cm and total length approximately 25cm.

| 45P PVC COLOR:Black             |
|---------------------------------|
| PE white diaphanous             |
| Shell, ABS/Black, RoHS          |
| IC:AG6200 DBL647.01-14          |
| VGA female nickel plating       |
| HDMI male gold plating          |
| (30AWG*1P+AL)*4+30AWG*5C+AL+D+B |
|                                 |