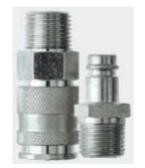

# Brass Pneumatic Quick Connect Coupling, Hose Barb, 10mm Hose Barb Connection

RS Stock number 667-2008

**027** [Quick Release Pneumatic Couplings]

#### Material

Coupler Body: Brass Nickel Plated **Back Part: Brass Nickel Plated** Sleeve: Steel Nickel Plated

Valve: Brass

Springs: Stainless Steel

Locking O-Ring: Stainless Steel **Balls: Stainless Steel AISI 420** 