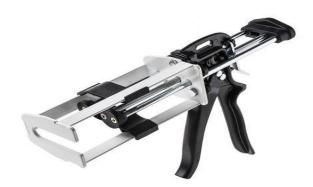

## RS Pro Manual Glue Dispenser

RS Stock No: 915-8987

The manual 2K dispense guns provides portable dispensing of two component materials. These guns offer user-friendly features and are lightweight and durable.

The glue dispenser makes applying two-component adhesives quicker and easier.

| Part number | Description                              |
|-------------|------------------------------------------|
| 915-8987    | 200ml 1:1/2:1 Manual Dispenser Side Load |
| 915-8981    | 300ml 1:1 Manual Dispenser Top Load      |
| 915-8990    | 380ml 10:1 Coax Manual Dispenser         |
| 915-8993    | 400ml 1:1 Manual Dispenser Side Load     |
| 915-8997    | 600ml 1:1 Manual Dispenser Load          |
| 915-9000    | 500ml Manual Dispenser Top Load          |