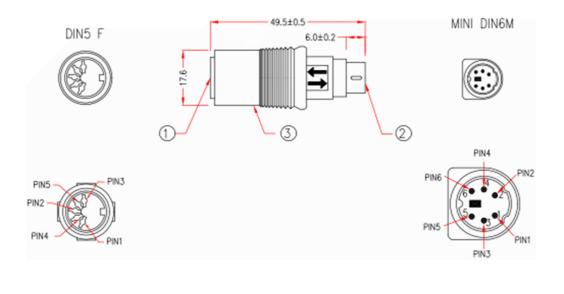

## RS PRO 15cm 6 Pin Mini DIN Male - 5 DIN Female

Stock number: 182-8517

EN

The RSPRO 6 pin mini DIN male to 5 pin DIN female keyboard adapter is a beige adapter to convert an AT keyboard to PS2 port on a PC, the adapter is made of PVC.

AT keyboards are no longer common on PCs, the connector was replaced with a PS2 port.

| 4 | UL1007 26AWG INSULATOR WIRE ID 1.4mm,LENGTH 28mm,JACKET<br>WHITE(4PCS),RED(1PCS) LENGTH 35mm,DRWING No.EH002601C-004 |
|---|----------------------------------------------------------------------------------------------------------------------|
| 3 | MOLDED PE COLOR TRANSPARENT                                                                                          |
|   | MOLDED PVC BEIGE                                                                                                     |
| 2 | MIN DIN 6 MALE, COLD FLASH ON CONTACTS, BLACK INSULATOR, SHORT TYPE                                                  |
| 1 | DIN5 FEMALE, NICKEL PLATED ON CONTACTS, BLACK INSULATOR                                                              |