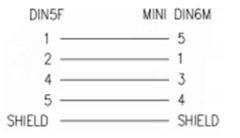

## RS PRO 15cm 6 Pin Mini DIN Male - 5 DIN Female

Stock number: 182-8517

EN

The RSPRO 6 pin mini DIN male to 5 pin DIN female keyboard adapter is a beige adapter to convert an AT keyboard to PS2 port on a PC, the adapter is made of PVC.

AT keyboards are no longer common on PCs, the connector was replaced with a PS2 port.

| 4 | UL1007 26AWG INSULATOR WIRE ID 1.4mm,LENGTH 28mm,JACKET<br>WHITE(4PCS),RED(1PCS) LENGTH 35mm,DRWING No.EH002601C-004 |
|---|----------------------------------------------------------------------------------------------------------------------|
| 3 | MOLDED PE COLOR TRANSPARENT                                                                                          |
|   | MOLDED PVC BEIGE                                                                                                     |
| 2 | MIN DIN 6 MALE, COLD FLASH ON CONTACTS, BLACK INSULATOR, SHORT TYPE                                                  |
| 1 | DIN5 FEMALE, NICKEL PLATED ON CONTACTS, BLACK INSULATOR                                                              |