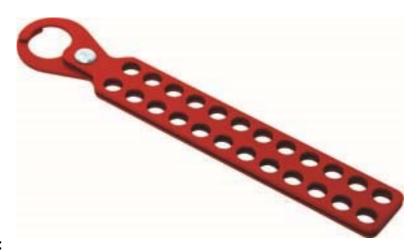

# RS- 8625168 24 Hole Lockout Hasp

### Standard features:

- 8625168 Standard 24 hole hasp is useful for multiple padlocks to isolate one energy source.
- Accepts padlocks with a shackle diameter up to 9 mm.
- 24 Locks can be installed on each hasp.
- Red colour for better visibility.
- Manufactured from high tensile steel sheet which has been powder coated to prevent rusting.
- It has 25 mm Dia. Jaw size.

#### **Technical data**

Shackle thickness: 6 mm

• Dia. Jaw size: 25 mm

• Weight around 240 grams

• Dimension: 260 x 55 x 9 mm