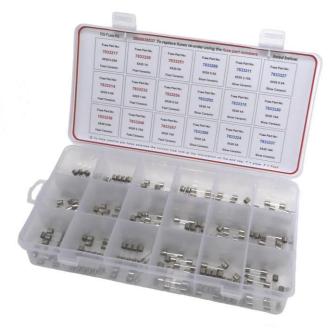

### **Description:**

Each fuse kit contains 180 Fuses in a Segmented Flip-Lid Box. \*For easy ordering fuse replacement references on inside lid

### **Specification:**

Voltage Rating:

250V – 10 off fuses per amperage

#### **Kit Includes:**

- 90 Fast Acting Ceramic 5 x 20mm Fuses containing: 250mA, 500mA, 1A, 1.6A, 2A, 3.15A, 5A, 6.3A & 10A
- 90 Slow Acting Ceramic 5 x 20mm Fuses containing: 0.5A, 1A, 2A, 3.15A, 4A, 5A, 6.3A, 10A & 16A