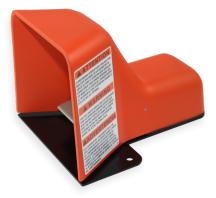

## CLASSIC II

FOOT SWITCH

■ The LINEMASTER® Classic II foot switch series is the second generation fo the Classic family of pedals. The Classic II is a versatile foot switch that can be utilized in a wide range of applications and standard models include a guarded and unguarded options. The rugged cast aluminum housing offers an IP56 degree of protection. The guarded versions are designed with a heavy gauge steel full guard that covers the entire foot switch for added foot protection and also prevents faulty actuation. Contact Linemaster for a quotation on a custom variation built to your specifications.

## **FEATURES:**

- Cast Aluminum Body and Treadle with Steel Base Plate and Nonskid Base Pad
- Single 3/4"-14 N.P.T. Threaded Conduit Entry is Standard
- All Models Single Stage Momentary Contact

- EN 60529 Degree of Protection IP56
- Heavy Gauge Steel Full Guard Available
- Two Holes Provided for Rigid Mounting to Floor or Equipment
- Versatility of this Model Makes it Ideal
- NEMA Types 1, 2, 4, & 13