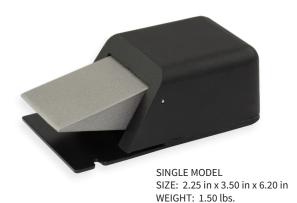

## CLASSIC II

FOOT SWITCH

■ The LINEMASTER® Classic II foot switch series is the second generation fo the Classic family of pedals. The Classic II is a versatile foot switch that can be utilized in a wide range of applications and standard models include a guarded and unguarded options. The rugged cast aluminum housing offers an IP56 degree of protection. The guarded versions are designed with a heavy gauge steel full guard that covers the entire foot switch for added foot protection and also prevents faulty actuation. Contact Linemaster for a quotation on a custom variation built to your specifications.

## **FEATURES:**

- Cast Aluminum Body and Treadle with Steel Base Plate and Nonskid Base Pad
- Single 3/4"-14 N.P.T. Threaded Conduit Entry is Standard
- All Models Single Stage Momentary Contact

- EN 60529 Degree of Protection IP56
- Heavy Gauge Steel Full Guard Available
- Two Holes Provided for Rigid Mounting to Floor or Equipment
- Versatility of this Model Makes it Ideal
- NEMA Types 1, 2, 4, & 13