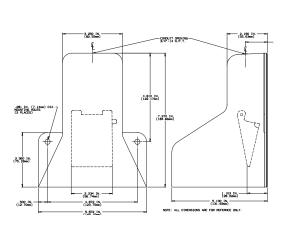

GUARDED SINGLE MODEL SIZE: 5.19 in x 5.90 in x 7.27 in WEIGHT: 2.75 lbs.

| Agency Ap-<br>provals | Catalog No. | Description | Туре      | Circuit | Form | Electrical Rating                                                            |
|-----------------------|-------------|-------------|-----------|---------|------|------------------------------------------------------------------------------|
| (h) (g)               | 78SN1       | Momentary   | UnGuarded | SPDT    | С    | 20A 125-250 VAC<br>1 H.P. 125-250 VAC<br>Heavy Pilot Duty<br>250 VAC Maximum |
| (h) (B)               | 78SN2       | Momentary   | UnGuarded | DPDT    | С    |                                                                              |
| (h) (B)               | 78SH1       | Momentary   | UnGuarded | SPDT    | С    |                                                                              |
| (h) (B)               | 78SH2       | Momentary   | UnGuarded | DPDT    | С    |                                                                              |