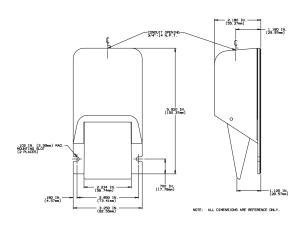

## **FEATURES:**

- Cast Aluminum Body and Treadle with Steel Base Plate and Nonskid Base Pad
- Single 3/4"-14 N.P.T. Threaded Conduit Entry is Standard
- All Models Single Stage Momentary Contact

- EN 60529 Degree of Protection IP56
- Heavy Gauge Steel Full Guard Available
- Two Holes Provided for Rigid Mounting to Floor or Equipment
- Versatility of this Model Makes it Ideal
- NEMA Types 1, 2, 4, & 13

GUARDED SINGLE MODEL SIZE: 5.19 in x 5.90 in x 7.27 in WEIGHT: 2.75 lbs.

| Agency Ap-<br>provals | Catalog No. | Description | Туре      | Circuit | Form | Electrical Rating                                                            |
|-----------------------|-------------|-------------|-----------|---------|------|------------------------------------------------------------------------------|
| (h) (g)               | 78SN1       | Momentary   | UnGuarded | SPDT    | С    | 20A 125-250 VAC<br>1 H.P. 125-250 VAC<br>Heavy Pilot Duty<br>250 VAC Maximum |
| (h) (B)               | 78SN2       | Momentary   | UnGuarded | DPDT    | С    |                                                                              |
| (h) (B)               | 78SH1       | Momentary   | UnGuarded | SPDT    | С    |                                                                              |
| (h) (B)               | 78SH2       | Momentary   | UnGuarded | DPDT    | С    |                                                                              |