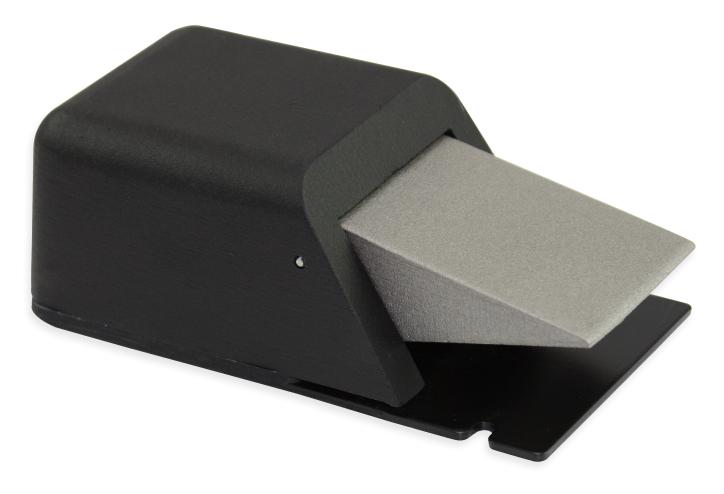

## CLASSIC II

FOOT SWITCH

■ The LINEMASTER® Classic II foot switch series is the second generation fo the Classic family of pedals. The Classic II is a versatile foot switch that can be utilized in a wide range of applications and standard models include a guarded and unguarded options. The rugged cast aluminum housing offers an IP56 degree of protection. The guarded versions are designed with a heavy gauge steel full guard that covers the entire foot switch for added foot protection and also prevents faulty actuation. Contact Linemaster for a quotation on a custom variation built to your specifications.

## **FEATURES:**

- Cast Aluminum Body and Treadle with Steel Base Plate and Nonskid Base Pad
- Single 3/4"-14 N.P.T. Threaded Conduit Entry is Standard
- All Models Single Stage Momentary Contact

- EN 60529 Degree of Protection IP56
- Heavy Gauge Steel Full Guard Available
- Two Holes Provided for Rigid Mounting to Floor or Equipment
- Versatility of this Model Makes it Ideal
- NEMA Types 1, 2, 4, & 13