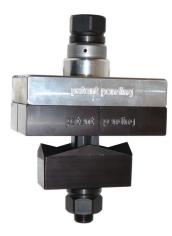

# **EPIC<sup>®</sup> rectangular hole punch** For EPIC<sup>®</sup> HB panel mount bases and SKINTOP<sup>®</sup> multi-cable bushing systems

EPIC<sup>®</sup> rectangular hole punches provide a quick, accurate means of cutting clearance holes for mounting EPIC<sup>®</sup> HB series rectangular panel mount bases and SKINTOP<sup>®</sup> CUBE/CUBE MULTI multi-cable bushing systems without sawing or filing. The dies include four drill guide holes for the base's screw mounting holes. Centering alignment marks are also included for easy squaring of the die with the panel cabinet. The unique 2-piece die configuration simplifies scrap slug removal.

The EPIC<sup>®</sup> hole punches can be used with mild steel up to 14 GA (2.0 mm) thickness or aluminum up to 10 GA (2.54 mm). These punches are intended for manual use with a ratchet or other suitable wrench or with a hand- or foot-operated hydraulic driver and ram using a 3/4" draw stud.

### Punch & die sets

| Size  | Part number | Max. panel thickness       |
|-------|-------------|----------------------------|
| HB 6  | 61U00199    |                            |
| HB 10 | 61U00200    | mild steel: 14 GA (2.0 mm) |
| HB 16 | 61U00201    | aluminum: 10 GA (2.54 mm)  |
| HB 24 | 61U00203    |                            |