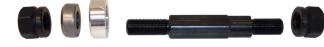

## 3/4" × 7" draw stud

### 3/4" × 7" draw stud set

Set includes: draw stud, drive nut, counter nut, ball bearing, and spacer