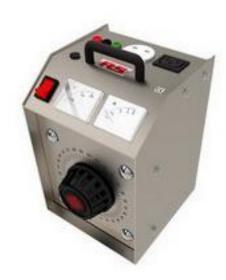

## **Product Details**

RS Pro 1-phase 2.4 kVA variac is a professional range of 1-phase bench top Varivolt transformers. This transformer is not designed to provide mains isolation but does not operate at mains voltage. It has a primary voltage of 240 V ac. The transformer comes with an output connector, which is designed to make connections for test purposes. This variac meets RoHS compliant.

## **Specifications:**

| Construction                | Enclosed            |
|-----------------------------|---------------------|
| Depth                       | 200 mm              |
| Dimensions                  | 270 x 210 x 200 mm  |
| Knob Rotation               | Clockwise           |
| Length                      | 270 mm              |
| Maximum Operating Frequency | 60 Hz               |
| Mounting Type               | Stand Alone         |
| Number of Phases            | 1                   |
| Power Rating                | 2400 VA             |
| Primary Current Rating      | 10 A                |
| Primary Voltage Rating      | 240 V ac            |
| Protection Features         | Overload Protection |
| Secondary Voltage Rating    | 0 to 240 V ac       |
| Standards Met               | RoHS Compliant      |
| Termination Type            | Termination Wire    |
| Weight                      | 12 kg               |
| Width                       | 210 mm              |
|                             |                     |