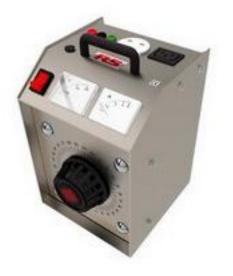

#### **Product Details**

RS Pro 1-phase 2.4 kVA autotransformer is a professional range of 1-phase bench top Varivolt transformers. This transformer is not designed to provide mains isolation but does not operate at mains voltage. The transformer comes with an output connector, which is designed to make connections for test purposes. This variac meets RoHS compliant.