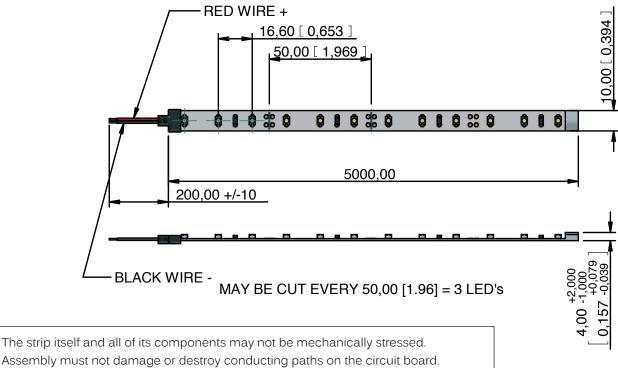

Assembly must not damage or destroy conducting paths on the circuit board.

Correct electrical polarity needs to be observed, wrong polarity may destroy the strip.

When mounting on a metallic or otherwise conductive surfaces, there needs to be electrical isolation points between strip and the mounting surface.

Caution needs to be taken after cutting the strip that exposed ends are insulated.

RS, Professionally Approved Products, gives you professional quality parts across all products categories. Our range has been testified by engineers as giving comparable quality to that of the leading brands without paying a premium price.