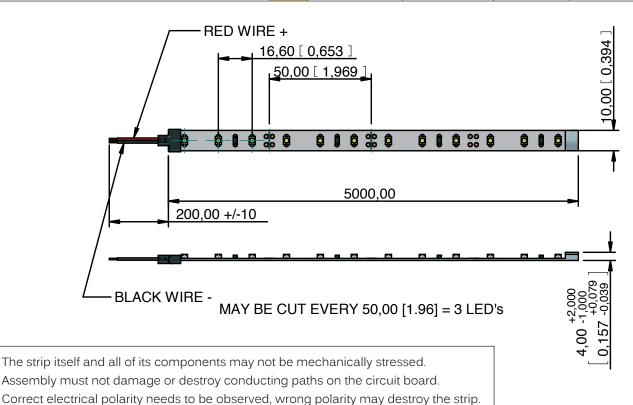

Caution needs to be taken after cutting the strip that exposed ends are insulated.

electrical isolation points between strip and the mounting surface.

When mounting on a metallic or otherwise conductive surfaces, there needs to be