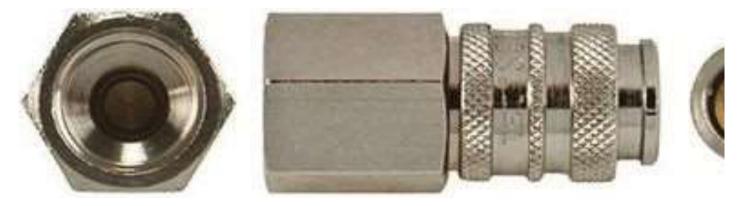

## Brass Pneumatic Quick Connect Coupling, G 1/8 Female, Threaded

RS Stock number 6671829

## Features

Interchangeability: Rectus 2, Rectus 90, Camozzi Temp.Range: -20°C to +100°C Working Pressure: 0-35 bar (0-500 PSI) Flow Capacity: NW -5.5 **Options: F - Straight Thru Flow** K - Chrome Plated N - Nickel Plated T - NPTF Thread V - Viton Seal Material Coupler Body - Brass Nickel Plated Sleeve - Steel Body : Brass Nickel Plated Valve - Brass Springs - Stainless Steel Locking O-Ring - Stainless Steel **Balls - Stainless Steel** Seals - Buna (N) Plug - Brass Nickel Plated Standard Version: **Balls: Stainless Steel** Buna (N)