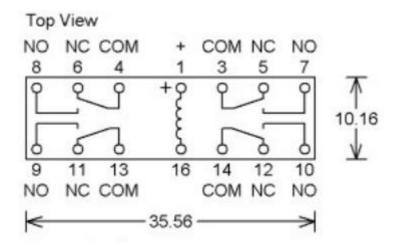

#### **Datasheet**

# New4PDT PCB Mount Non-Latching Relay, 2 A, 12V dc Latching Relay

RS Stock 869-7485



### **Dimensions: (mm)**





## **ENGLISH**

#### Direct replacement for the Panasonic DS4E-M-DC relays

- The Cephos C-DC4E module dimensions are: 35.56 x 10.16mm, similar to the original DS4E-M-DC footprint
- 4 pole telecom / signal relay, 4 pole changeover / 4 Form C / 4PDT
- Max. Switching power 60W / 62.5VA
- Max. Switching voltage 220VDC / 250VAC
- · Max. Switching current 2A
- Bifurcated contacts Palladium-Ruthenium, gold covered

The C-DS4E replacement module consists of two IM series relays on a 0.8 mm FR4 pcb with pinning to match the original DS4E .

This innovative drop in relay module avoids costly pcb re-design caused by the original relay no longer being manufactured.