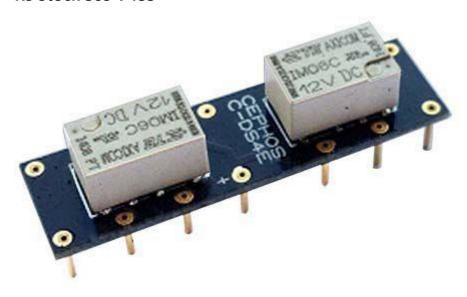

#### Direct replacement for the Panasonic DS4E-M-DC relays

- The Cephos C-DC4E module dimensions are: 35.56 x 10.16mm, similar to the original DS4E-M-DC footprint
- 4 pole telecom / signal relay, 4 pole changeover / 4 Form C / 4PDT
- Max. Switching power 60W / 62.5VA
- Max. Switching voltage 220VDC / 250VAC
- · Max. Switching current 2A
- Bifurcated contacts Palladium-Ruthenium, gold covered

The C-DS4E replacement module consists of two IM series relays on a 0.8 mm FR4 pcb with pinning to match the original DS4E .

This innovative drop in relay module avoids costly pcb re-design caused by the original relay no longer being manufactured.