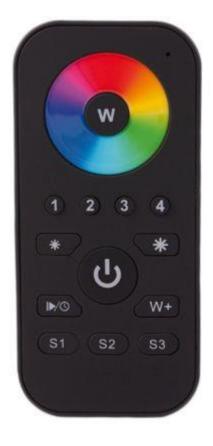

## Features

Radio-frequency touch remote control for total control from RS Pro, RGB multi-coloured strip LED system. It can control up to 4 RGB / CTR-PRO controller-receiver independently. Innovative, its touch colour selector offers a wider range of hues. Also allows adjustment of light intensity and offers a fade mode.

Very practical in the context of a domestic use, this remote control also finds its place in professional environment for the control of rooms of meeting, offices, a room of restaurant or a shop.

Its range of 10 meters and its system of keys "Sensitive" offer an optimal comfort.

Its installation is done in a few moments thanks to its function of automatic pairing.