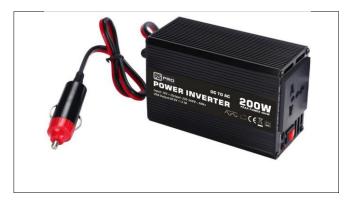

## RS Pro 200W DC-AC Car Power Inverter, 12V dc / 230V ac

Stock number: 816-0012

RoHS (E

## **Specifications:**

| Model            | 816-0012           |
|------------------|--------------------|
| Rated power      | 200W               |
| Surge power      | 400W               |
| Output voltage   | 230V               |
| Output frequency | 50Hz±3             |
| Output waveform  | Modified sine wave |
| USB port         | 5V 2.1A            |
| Input voltage    | 12V                |
| Dimension(LxWxH) | 145x76x54mm        |
| N.W/unit         | 365g               |

## **Features:**

- Anodized aluminum case provides durability & max heat dissipation
- Two LED indicators on the front panel shows the working and failure state
- ON/OFF switch control the inverter by hand
- The inverter is compact, light weight and east to operate.
- Protections: overheat, overload, low-voltage alarm & shutdown, over-voltage, short circuit, reverse polarity
- Soft start
- Auto. Reset after being in protected
- Universal UK/Euro output socket: