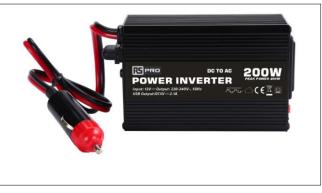

## RS Pro 200W DC-AC Car Power Inverter, 12V dc / 230V ac

Stock number: 816-0012

RoHS (E

## **Specifications:**

| Model            | 816-0012           |
|------------------|--------------------|
| Rated power      | 200W               |
| Surge power      | 400W               |
| Output voltage   | 230V               |
| Output frequency | 50Hz±3             |
| Output waveform  | Modified sine wave |
| USB port         | 5V 2.1A            |
| Input voltage    | 12V                |
| Dimension(LxWxH) | 145x76x54mm        |
| N.W/unit         | 365g               |

## **Features:**

- Anodized aluminum case provides durability & max heat dissipation
- Two LED indicators on the front panel shows the working and failure state
- ON/OFF switch control the inverter by hand
- The inverter is compact, light weight and east to operate.
- Protections: overheat, overload, low-voltage alarm & shutdown, over-voltage, short circuit, reverse polarity
- Soft start
- Auto. Reset after being in protected
- Universal UK/Euro output socket: