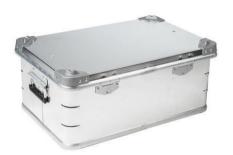

## RS Pro Waterproof Metal Aluminium Case, 250 x 580 x 385mm

Stock No. 914-4095

## Specification:

Material: Alu alloy, alum sheet:1.0mm (T) Hinges, handle & lock shackle: alum alloy

Size: 58x38.5x25cm

| Stock No | Inner Size  | Outer Size  | Volume | Thickness Of | Weight | Handle |
|----------|-------------|-------------|--------|--------------|--------|--------|
|          | (mm)        | (mm)        | (L)    | Alu Sheet    | (kg)   | (pcs)  |
| 914-4095 | 550x350x220 | 580x385x250 | 42     | 1.0mm        | 4.8    | 2      |

## Feature:

High quality universal alu container, stackable

Alu storage containers with ribbed bodies which combine light weight and tremendous strength.

Cast alu stacking locators on each lid corner make them easy to stack and interstack.

Alu alloy handles with plastic comfort-grip

Rugged hinges and lid retaining straps

Rubber seal on body/lid contact point for a shower proof container

Toggle catches with wire seal and padlock facility