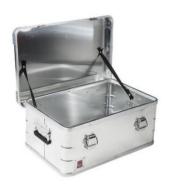

## RS Pro Waterproof Metal Aluminium Case, 250 x 580 x 385mm

Stock No. 914-4095

## Specification:

Material: Alu alloy, alum sheet:1.0mm (T) Hinges, handle & lock shackle: alum alloy

Size: 58x38.5x25cm

| Stock No | Inner Size  | Outer Size  | Volume | Thickness Of | Weight | Handle |
|----------|-------------|-------------|--------|--------------|--------|--------|
|          | (mm)        | (mm)        | (L)    | Alu Sheet    | (kg)   | (pcs)  |
| 914-4095 | 550x350x220 | 580x385x250 | 42     | 1.0mm        | 4.8    | 2      |

## Feature:

High quality universal alu container, stackable

Alu storage containers with ribbed bodies which combine light weight and tremendous strength.

Cast alu stacking locators on each lid corner make them easy to stack and interstack.

Alu alloy handles with plastic comfort-grip

Rugged hinges and lid retaining straps

Rubber seal on body/lid contact point for a shower proof container

Toggle catches with wire seal and padlock facility