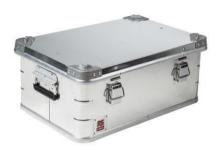

## RS Pro Waterproof Metal Aluminium Case, 250 x 580 x 385mm

Stock No. 914-4095

## Specification:

Material: Alu alloy, alum sheet:1.0mm (T) Hinges, handle & lock shackle: alum alloy

Size: 58x38.5x25cm

| Stock No | Inner Size  | Outer Size  | Volume | Thickness Of | Weight | Handle |
|----------|-------------|-------------|--------|--------------|--------|--------|
|          | (mm)        | (mm)        | (L)    | Alu Sheet    | (kg)   | (pcs)  |
| 914-4095 | 550x350x220 | 580x385x250 | 42     | 1.0mm        | 4.8    | 2      |

## Feature:

High quality universal alu container, stackable

Alu storage containers with ribbed bodies which combine light weight and tremendous strength.

Cast alu stacking locators on each lid corner make them easy to stack and interstack.

Alu alloy handles with plastic comfort-grip

Rugged hinges and lid retaining straps

Rubber seal on body/lid contact point for a shower proof container

Toggle catches with wire seal and padlock facility