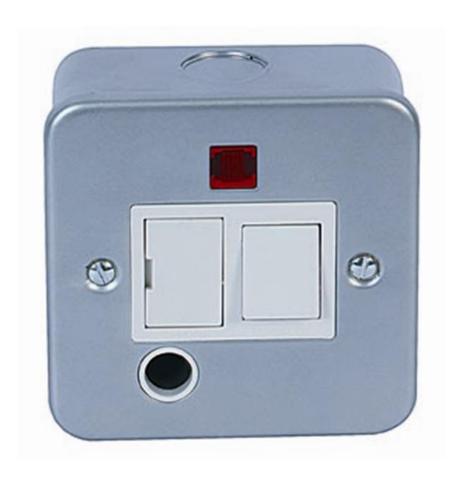

#### **Product Details**

This 1 Gang Switched Fused Connection Unit with Flex Outlet & Neon operates on a voltage rating of 250 VAC and current rating of 13 A.

## **ENGLISH**

1G SWITCHED FUSED CONNECTION UNIT WITH FLEX OUTLET AND NEON

RS Stock No.: 135-1003

RS, Professionally Approved Products, gives you professional quality parts across all products categories. Our range habeen testified by engineers as giving comparable quality to that of the leading brands without paying a premium price.