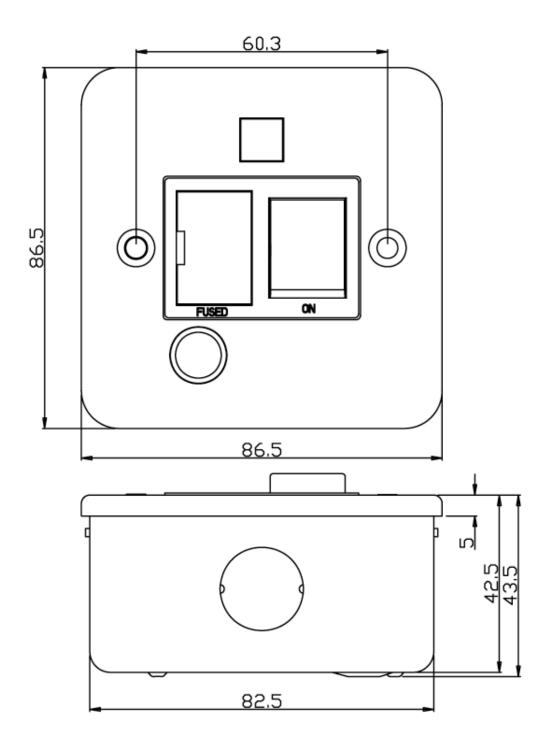

### **Specifications:**

| Depth                 | 43.5 mm                 |
|-----------------------|-------------------------|
| Length                | 86.5 mm                 |
| Maximum AC Voltage    | 250 V AC                |
| Maximum Current       | 13 A                    |
| Push Button Actuation | OFF-ON                  |
| Push Button Marking   | ON                      |
| Width                 | 86.5 mm                 |
| Standards Met         | BS1363-4; ASTA Approved |
|                       |                         |